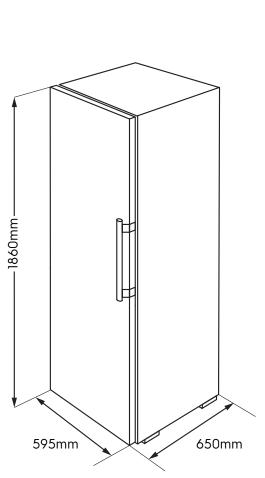

## Model:

LUT7ME28X4

| Overall dimensions <sup>1</sup> |    |      |  |  |
|---------------------------------|----|------|--|--|
| H1                              | mm | 1860 |  |  |
| W1                              | mm | 595  |  |  |
| D1                              | mm | 650  |  |  |

1 the height, width and depth of the appliance without the handle

| Space required in use <sup>2</sup> |    |      |  |
|------------------------------------|----|------|--|
| H2                                 | mm | 1900 |  |
| W2                                 | mm | 600  |  |
| D2                                 | mm | 718  |  |