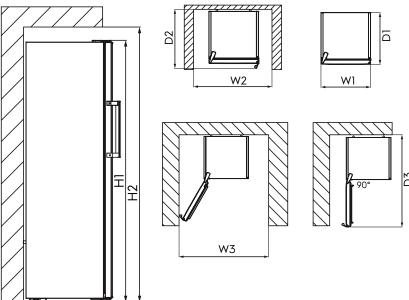

1 the height, width and depth of the appliance without the handle

| Space required in use <sup>2</sup> |    |      |  |
|------------------------------------|----|------|--|
| H2                                 | mm | 1900 |  |
| W2                                 | mm | 600  |  |
| D2                                 | mm | 718  |  |

<sup>2</sup> the height, width and depth of the appliance including the handle, plus the space necessary for free circulation of the cooling air

| Overall space required in use <sup>3</sup> |    |      |  |
|--------------------------------------------|----|------|--|
| W3                                         | mm | 917  |  |
| D3                                         | mm | 1158 |  |

<sup>3</sup> the height, width and depth of the appliance including the handle, plus the space necessary for free circulation of the cooling air, plus the space necessary to allow door opening to the minimum angle permitting removal of all internal equipment